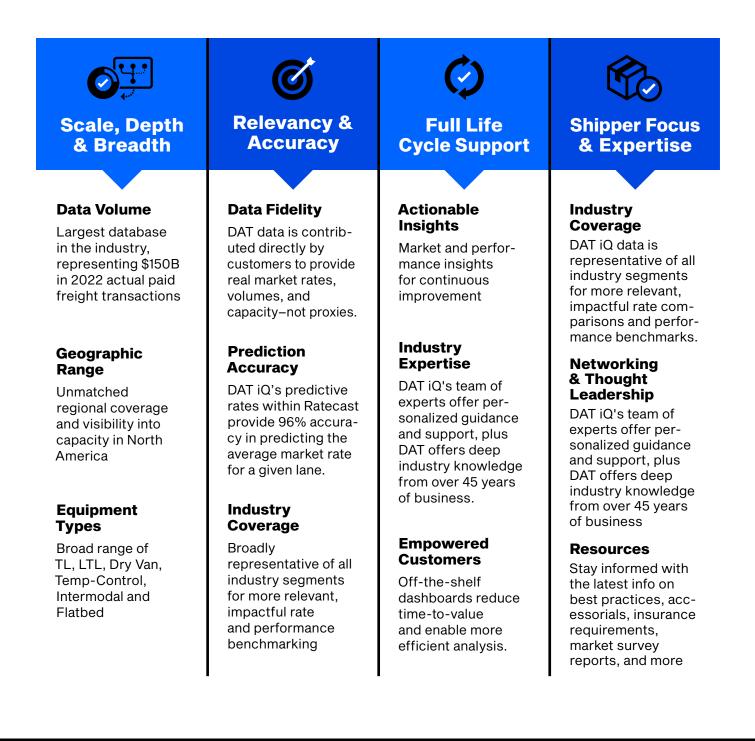

DAT iQ delivers the deepest, broadest, and most accurate market data in the industry, with over \$150 billion in transaction data. Combined with powerful analytics capabilities and a team of experts to provide personalized guidance, DAT iQ enables shippers to effectively and efficiently drive transportation strategy.

# Why DAT iQ?

Effective transportation logistics management has become an essential aspect of successful business operations. However, the demands of evolving market conditions make this job more challenging than ever. DAT iQ is the leading analytics solution to support shippers as they navigate their transportation needs.

Full-suite solution packages to help shippers to reduce costs, increase efficiency, and take charge of their network.